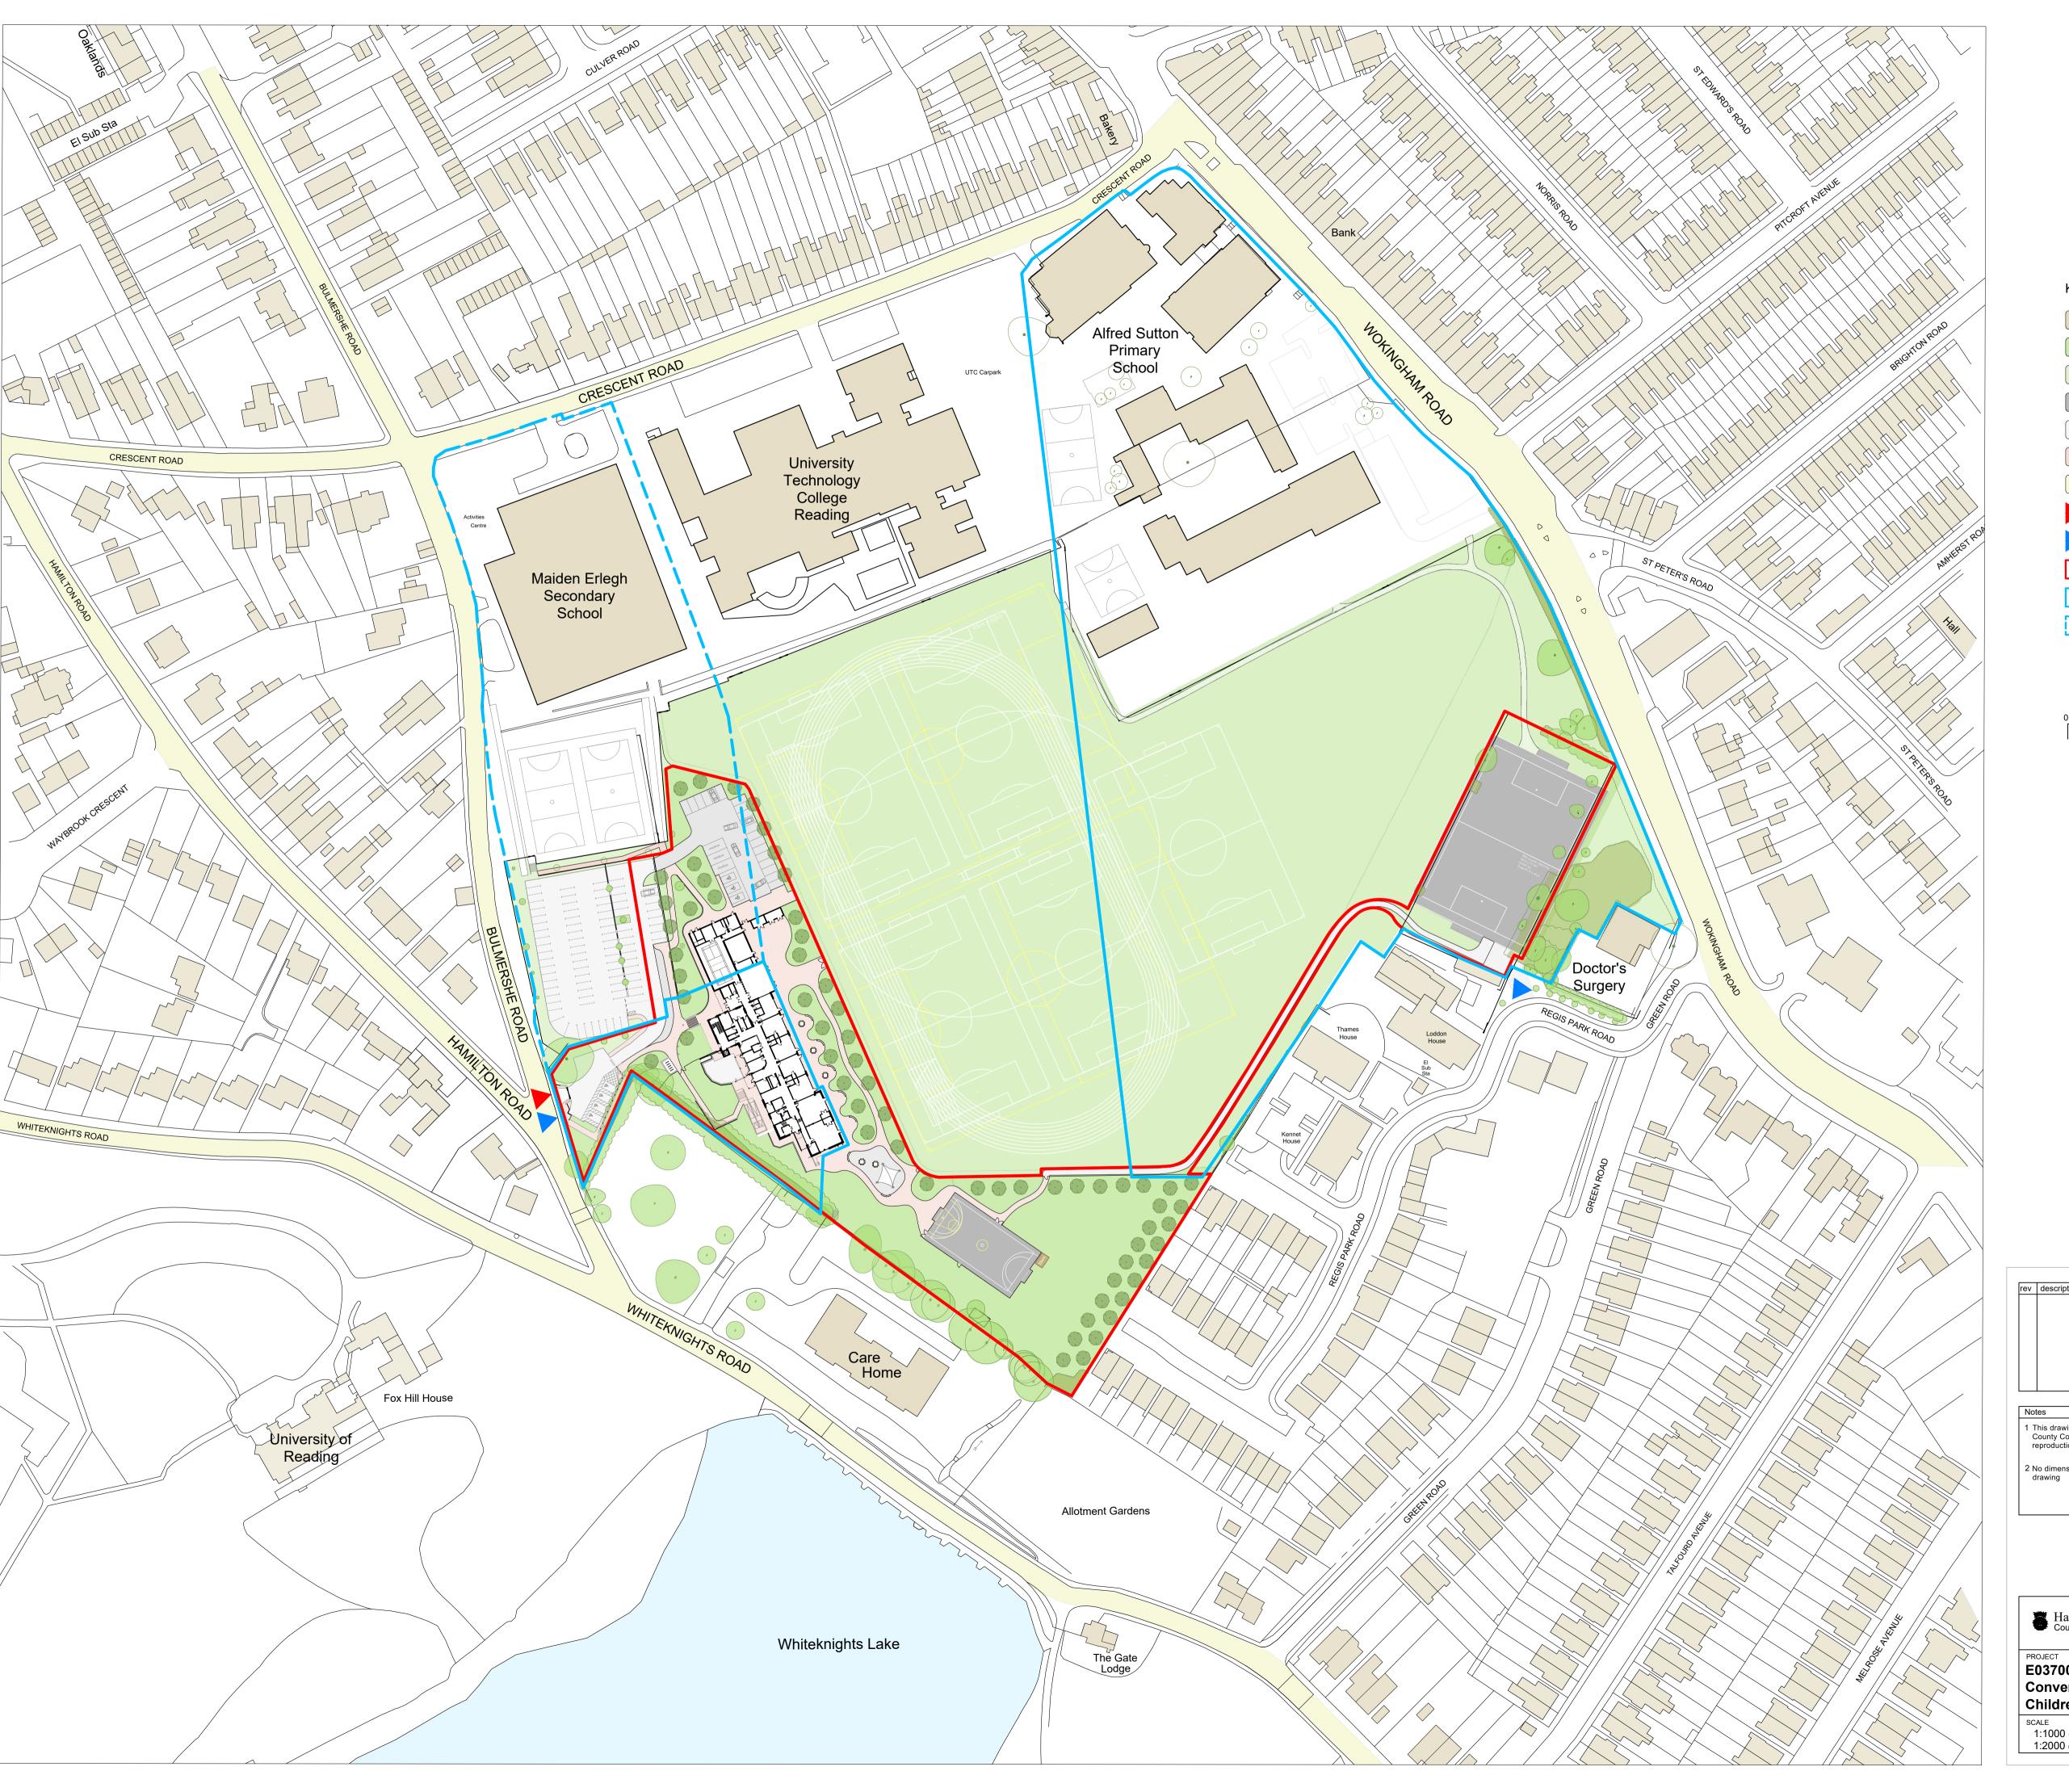

## Planning

| Hampshire County Council    |          |        |       | HCC Property Services, Castle Avenue, Winchester SO23 8UJ. tel: (01962) 847801  Property Services |                                  | Services |
|-----------------------------|----------|--------|-------|---------------------------------------------------------------------------------------------------|----------------------------------|----------|
| PROJECT                     |          |        |       | SHEET CONTENTS                                                                                    |                                  |          |
| E03700 Phoenix College -    |          |        |       | Proposed Overall Site Strategy                                                                    |                                  |          |
| Conversion of Children's Co |          |        |       | -                                                                                                 |                                  |          |
| SCALE                       | DATE     | DRAWN. | CHKD. | DRAWING No.                                                                                       | E03700-A-1500                    | REVISION |
| 1:1000 @ A1                 |          |        |       |                                                                                                   | EU3/UU-A-15UU                    |          |
| 1:2000 @ A3                 | 24/05/19 | WN     | MJC   | FILE REF.                                                                                         | E03700-A-1500 Proposed Site Plan |          |