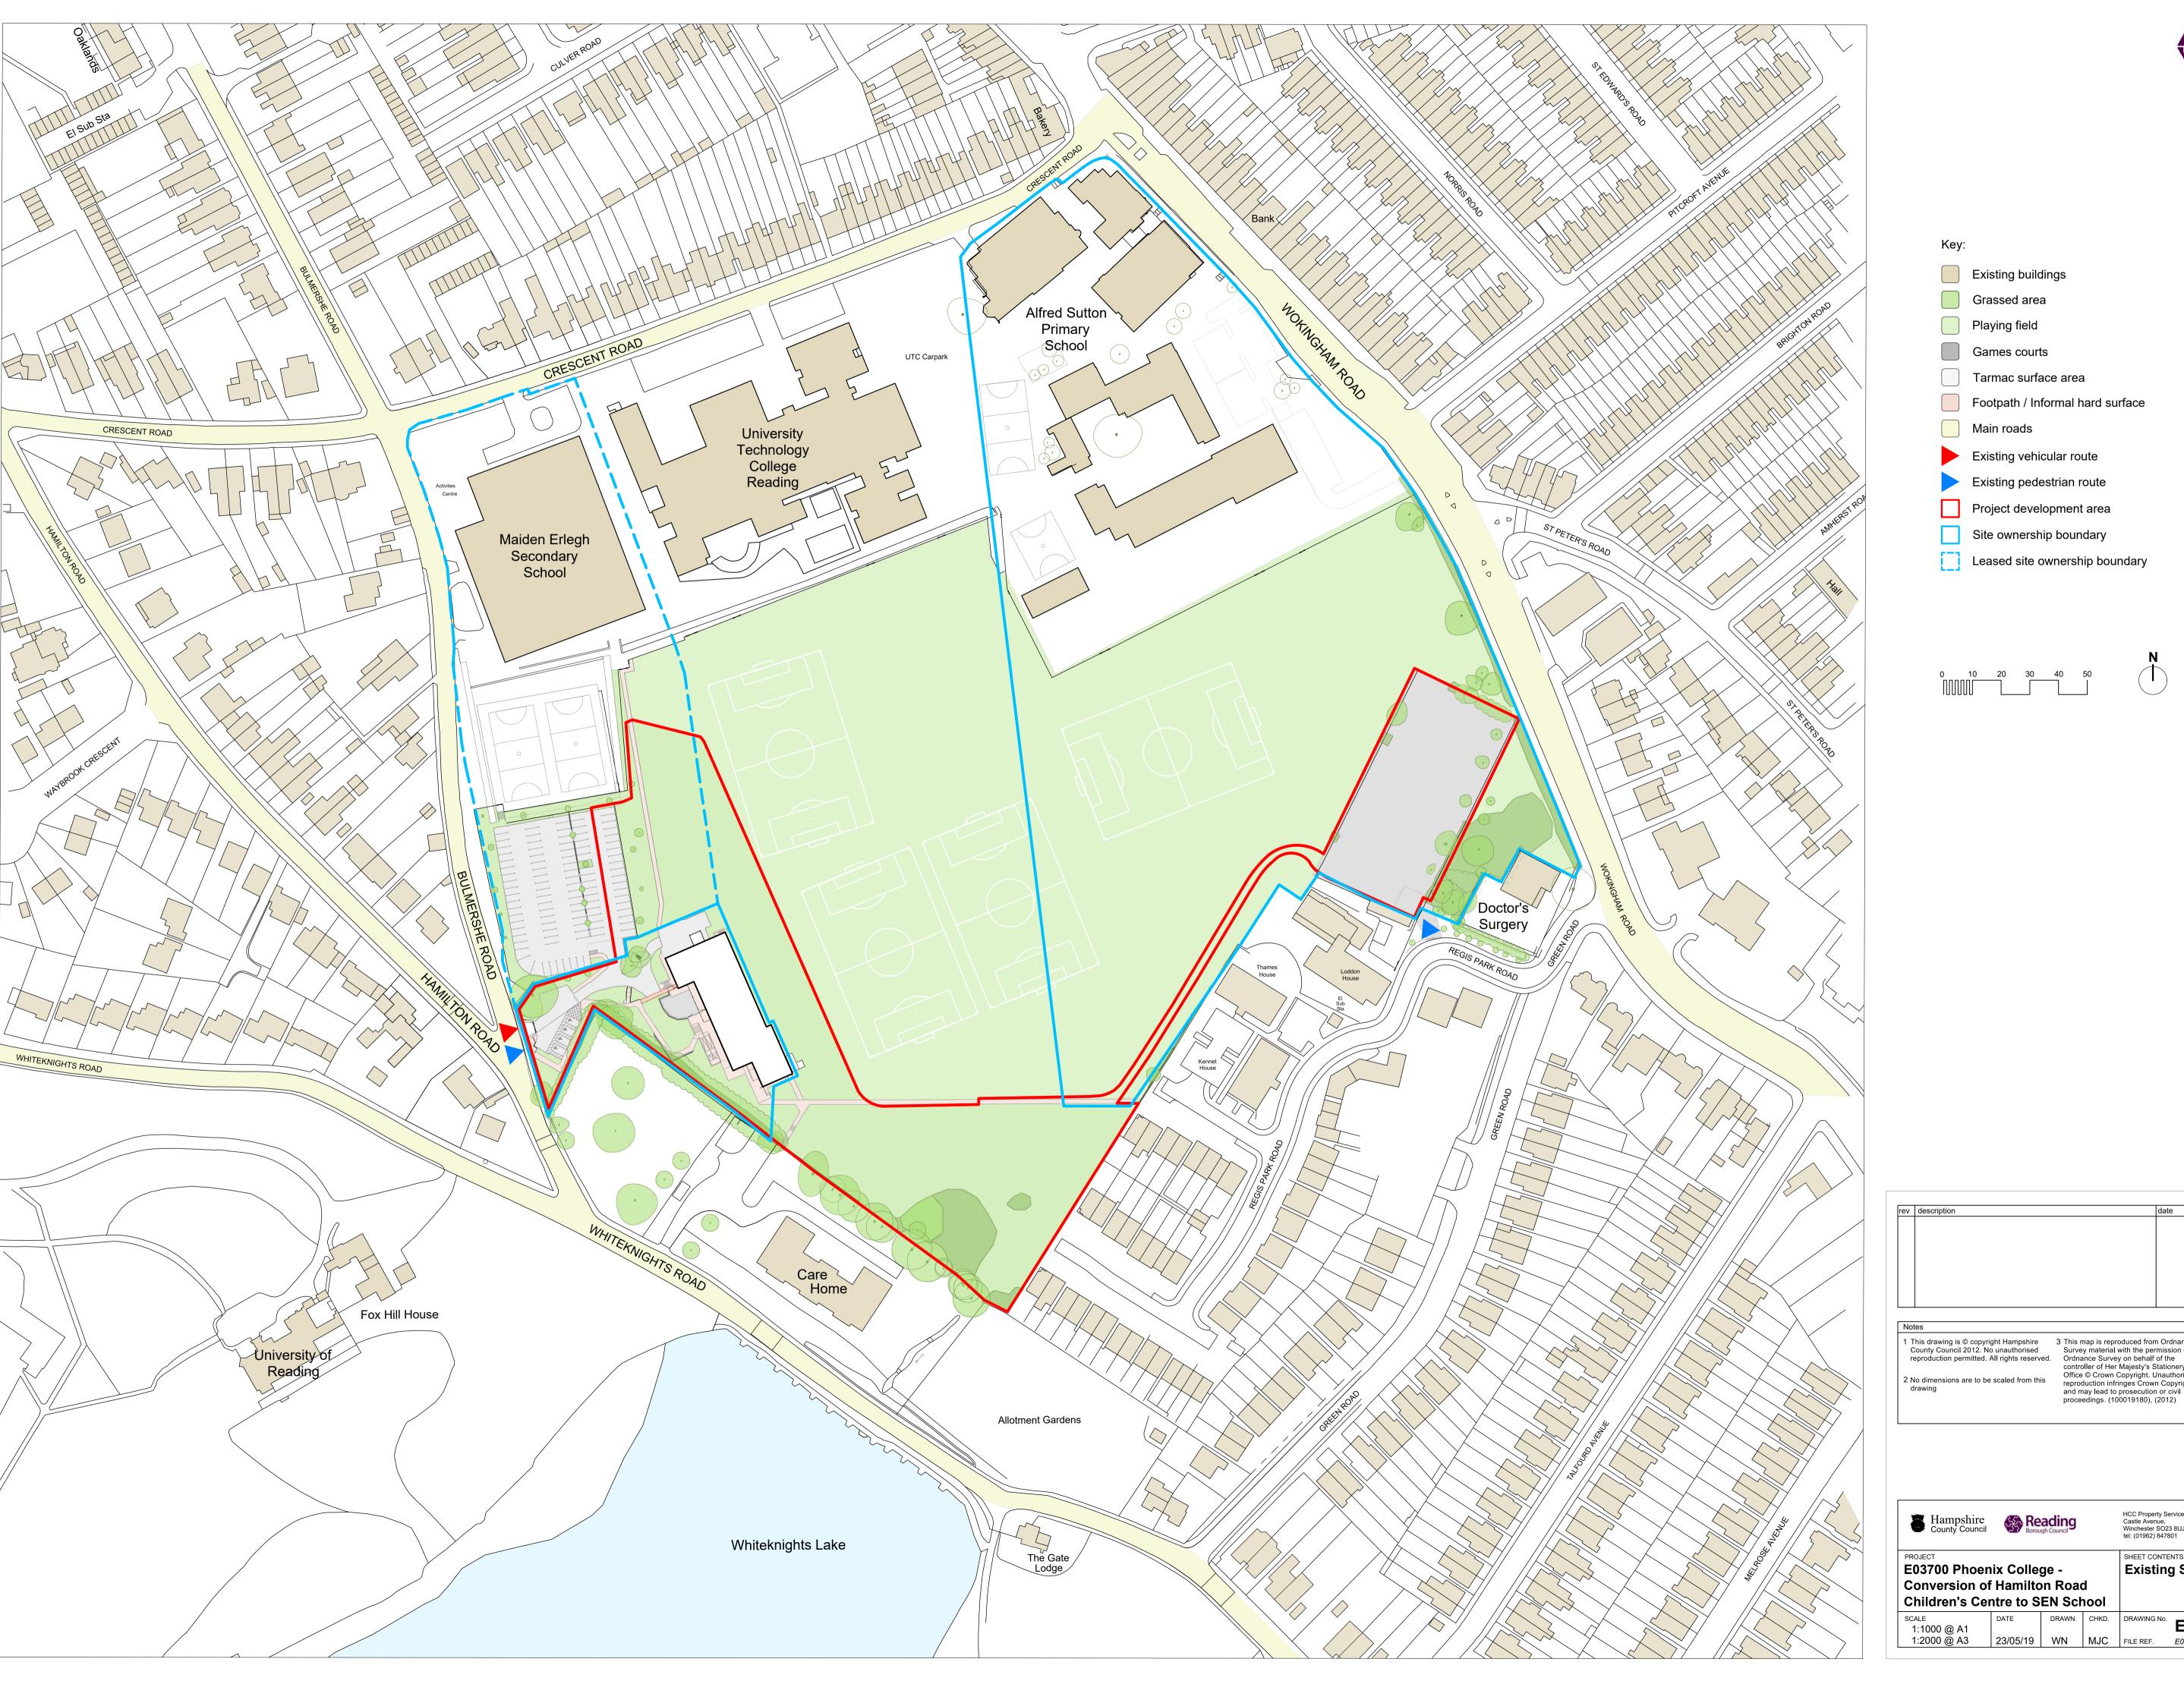

|                                  |          |        |       |                                                                                                   | Planni                           | ing      |
|----------------------------------|----------|--------|-------|---------------------------------------------------------------------------------------------------|----------------------------------|----------|
| Hampshire County Council Reading |          |        |       | HCC Property Services, Castle Avenue, Winchester SO23 8UJ. tel: (01962) 847801  Property Services |                                  |          |
| PROJECT                          |          |        |       | SHEET CONTENTS                                                                                    |                                  |          |
| E03700 Phoenix College -         |          |        |       | Existing Site Plan                                                                                |                                  |          |
| Conversion of Hamilton Road      |          |        |       | ,                                                                                                 | •                                |          |
| Children's Co                    |          |        |       |                                                                                                   |                                  |          |
| SCALE                            | DATE     | DRAWN. | CHKD. | DRAWING No.                                                                                       | E02700 A 4000                    | REVISION |
| 1:1000 @ A1                      |          |        |       |                                                                                                   | E03700-A-1000                    |          |
| 1:2000 @ A3                      | 23/05/19 | WN     | MJC   | FILE REF.                                                                                         | E03700-A-1000 Existing Site Plan |          |